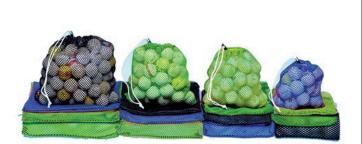

## Range Ball Bag, Small RP3705

### Details

Economy plus durability best describe these lightweight polyester bags. Mesh see-through design allows balls to air dry inside bag. These popular bags feature a single drawstring with plastic cord lock. Available in Kelly Green, Royal Blue or Black. 35-40 Ball Capacity

- Lightweight polyester mesh
- Balls air dry inside bag
- Single drawstring with plastic cord lock
- 35-40 ball capacity

#### Options

Color

Black Blue Green