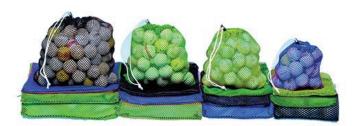

## Details

Economy plus durability best describe these lightweight polyester bags. Mesh see-through design allows balls to air dry inside bag. These popular bags feature a single drawstring with plastic cord lock. Available in Kelly Green, Royal Blue or Black. 50-55 Ball Capacity

- Lightweight polyester mesh
- Balls air dry inside bag
- Single drawstring with plastic cord lock
- 50-55 ball capacity

Manufacturer

**R&R** Products

## Options

Color

Green Blue Black