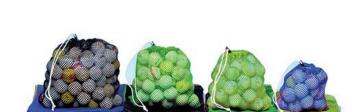

## **Details**

Economy plus durability best describe these lightweight polyester bags. Mesh see-through design allows balls to air dry inside bag. These popular bags feature a single drawstring with plastic cord lock. Available in Kelly Green, Royal Blue or Black. 95-100 Ball Capacity

- Lightweight polyester mesh
- Balls air dry inside bag
- Single drawstring with plastic cord lock
- 95-100 ball capacity

## **Options**

Color

Green Blue Black

**GERT KAUFMANN Golf Course Management** 

Graf-Buttler-Strasse 7 Haimhausen, 85778 +498133907773

https://golfkauf.rrproducts.com/