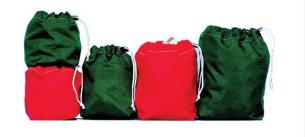

## Details

Durable, heavy duty cotton twill bags are extremely popular on the driving range or as gift bags. Constructed with two brass grommets and double drawstring nylon cord to provide for rugged everyday service. Available in Red or Kelly Green. 25-30 Ball Capacity

## Options

Color

Green Red