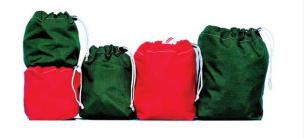

## Details

Durable, heavy duty cotton twill bags are extremely popular on the driving range or as gift bags. Constructed with two brass grommets and double drawstring nylon cord to provide for rugged everyday service. Available in Red or Kelly Green. 40-45 ball capacity

- Heavy-duty cotton twill
- Brass grommets & double nylon cord drawstring
- Durable for everyday use
- 35-40 ball capacity

## Options

Color

Green Red