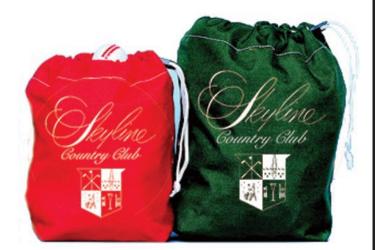

## Personalized Range Ball Canvas Bag, Small

RP3806

## **Details**

Durable, heavy duty cotton twill bags are extremely popular on the driving range or as gift bags. Constructed with two brass grommets and double drawstring nylon cord to provide for rugged everyday service. Available in Red or Kelly Green. 40-45 Ball Capacity

- Heavy-duty cotton twill
- Brass grommets & double nylon cord drawstring
- Durable for everyday use
- 35-40 ball capacity
- Call for personalization info

## **Options**

Color Green

Red

**GERT KAUFMANN Golf Course Management** 

Graf-Buttler-Strasse 7 Haimhausen, 85778 +498133907773

https://golfkauf.rrproducts.com/