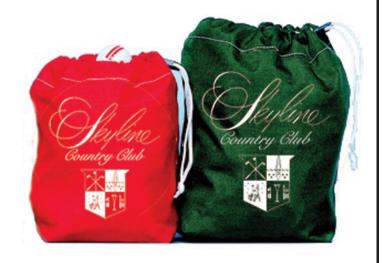

## Personalized Range Ball Canvas Bag, Medium

## **Details**

Durable, heavy duty cotton twill bags are extremely popular on the driving range or as gift bags. Constructed with two brass grommets and double drawstring nylon cord to provide for rugged everyday service. Available in Red or Kelly Green. 60-65 Ball Capacity

- Heavy-duty cotton twill
- Brass grommets & double nylon cord drawstring
- Durable for everyday use
- 50-55 ball capacity
- Call for personalization info

## **Options**

Color Red

Green

**GERT KAUFMANN Golf Course Management** 

Graf-Buttler-Strasse 7 Haimhausen, 85778 +498133907773

https://golfkauf.rrproducts.com/