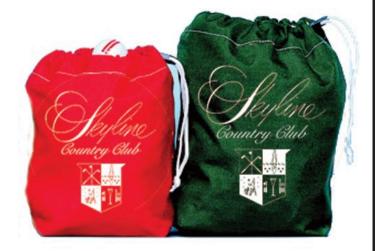

## Personalized Range Ball Canvas Bag, Large

RP3816

## **Details**

Durable, heavy duty cotton twill bags are extremely popular on the driving range or as gift bags. Constructed with two brass grommets and double drawstring nylon cord to provide for rugged everyday service. Available in Red or Kelly Green. 85-95 Ball Capacity.

- Heavy-duty cotton twill
- Brass grommets & double nylon cord drawstring
- Durable for everyday use
- 95-100 ball capacity
- Call for personalization infor

## **Options**

Color Green

Red

**GERT KAUFMANN Golf Course Management** 

Graf-Buttler-Strasse 7 Haimhausen, 85778 +498133907773

https://golfkauf.rrproducts.com/