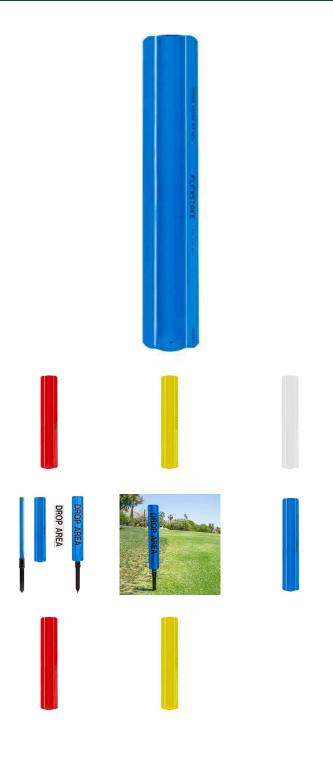

## **Details**

Turn your 17.5" Flexible Stake into a large 3" wide, high-visibility numbered yardage marker, OB marker, or decal message sign. Slip the Kwik Sign sleeve over your existing Flexible Stake and snap in place. May be easily moved or mowed over. Decals sold separately.

- Slips over Flexible Stake for instant signage
- Easy to move or mow over
- Decals available separately
- 3" wide

## **Options**

Color Blue

Red White Yellow

**GERT KAUFMANN Golf Course Management** 

Graf-Buttler-Strasse 7 Haimhausen, 85778 +498133907773

https://golfkauf.rrproducts.com/