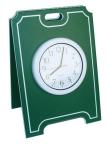

## Details

Keep play "on time". Attractive, maintenance-free laminated plastic A-frame sign with premium Bulova indoor/outdoor weatherproof clock. Large 13-1/4" diameter clock has easy to read black raised numerals with second hand. Sign available in green w/white or tan w/green. 18" X 26".

- Weatherproof clock
- Dependable Bulova works
- Maintenance-free A-frame sign
- Green w/ White or Tan w/ Green
- 13-1/4" diameter clock
- Stand with clock 18" x 26"

## Specifications Manufacturer

**R&R** Products

**Options** Color

Tan/Green Green/White