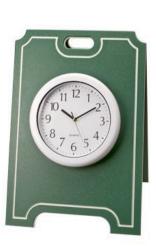

## Details

Keep play "on time". Attractive, maintenance-free laminated plastic A-frame sign with premium Bulova indoor/outdoor weatherproof clock. Large 13-1/4" diameter clock has easy to read black raised numerals with second hand. Sign available in green w/white or tan w/green. 18" X 26".

- Weatherproof clock
- Dependable Bulova works
- Maintenance-free A-frame sign
- Green w/ White or Tan w/ Green
- 13-1/4" diameter clock
- Stand with clock 18" x 26"

## Specifications Manufacturer

**R&R** Products

**Options** Color

Tan/Green Green/White