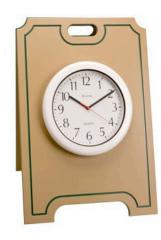

## Details

Keep play "on time". Attractive, maintenance-free laminated plastic A-frame sign with premium Bulova indoor/outdoor weatherproof clock. Large 13-1/4" diameter clock has easy to read black raised numerals with second hand. Sign available in green w/white or tan w/green. 18" X 26".

- Weatherproof clock
- Dependable Bulova works
- Maintenance-free A-frame sign
- Green w/ White or Tan w/ Green
- 13-1/4" diameter clock
- Stand with clock 18" x 26"

## Specifications Manufacturer

**R&R** Products

**Options** Color

Tan/Green Green/White