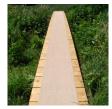

## **Details**

Solve your Softspikes slippage problems! P.E.M. matting provides sure footing and excellent traction, reducing risk of slippage and injury on bridges, steps and walkways. Eliminates golf ball bounce on cart paths and worn pathways. Ideal for beverage areas, tee boxes, clubhouse areas, around greens or fairways. Adhere to concrete, wood, asphalt or steel with silicone or screws. Trims easily with razor knife for custom fitting. Lightweight yet resistant to wind uplift. Water drains through the mat eliminating standing liquids. Moisture evaporates beneath mat reducing algae growth. Cleans easily with sweeping or wash down. UV to resist fading. Weatherability -35F to +180F. Hunter Green or Black. Silicone requirements - 4 tubes/roll for foot traffic, 8 tubes/ roll for cart traffic.