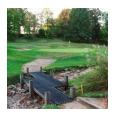

## **Details**

Solve your Softspikes slippage problems! P.E.M. matting provides sure footing and excellent traction, reducing risk of slippage and injury on bridges, steps and walkways. Eliminates golf ball bounce on cart paths and worn pathways. Ideal for beverage areas, tee boxes, clubhouse areas, around greens or fairways. Adhere to concrete, wood, asphalt or steel with silicone or screws. Trims easily with razor knife for custom fitting. Lightweight yet resistant to wind uplift. Water drains through the mat eliminating standing liquids. Moisture evaporates beneath mat reducing algae growth. Cleans easily with sweeping or wash down. UV to resist fading. Weatherability -35F to +180F. Hunter Green or Black. Silicone requirements - 4 tubes/roll for foot traffic, 8 tubes/ roll for cart traffic.