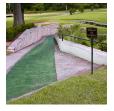

## **Details**

Solve your Softspikes slippage problems! P.E.M. matting provides sure footing and excellent traction, reducing risk of slippage and injury on bridges, steps and walkways. Eliminates golf ball bounce on cart paths and worn pathways. Ideal for beverage areas, tee boxes, clubhouse areas, around greens or fairways. Adhere to concrete, wood, asphalt or steel with silicone or screws. Trims easily with razor knife for custom fitting. Lightweight yet resistant to wind uplift. Water drains through the mat eliminating standing liquids. Moisture evaporates beneath mat reducing algae growth. Cleans easily with sweeping or wash down. UV to resist fading. Weatherability -35F to +180F. Hunter Green or Black. Silicone requirements - 4 tubes/roll for foot traffic, 8 tubes/ roll for cart traffic.