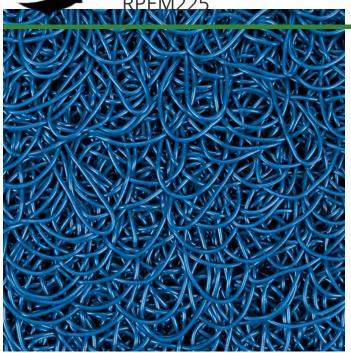

## **Details**

Solve your Softspikes slippage problems! P.E.M. matting provides sure footing and excellent traction, reducing risk of slippage and injury on bridges, steps and walkways. Eliminates golf ball bounce on cart paths and worn pathways. Ideal for beverage areas, tee boxes, clubhouse areas, around greens or fairways. Adhere to concrete, wood, asphalt or steel with silicone or screws. Trims easily with razor knife for custom fitting. Lightweight yet resistant to wind uplift. Water drains through the mat eliminating standing liquids. Moisture evaporates beneath mat reducing algae growth. Cleans easily with sweeping or wash down. UV to resist fading. Weatherability -35F to +180F. Hunter Green or Black. Silicone requirements - 4 tubes/roll for foot traffic, 8 tubes/ roll for cart traffic.

- Improves footing in high traffic areas
- Water drains through
- Moisture evaporates beneath mat
- Cleans easily
- Adheres to concrete, wood, asphalt or steel
- Weather and UV resistant
- 24" wide x 25 foot roll

**Specifications** 

Manufacturer R&R Products

**Options** 

Color Blue

Sand Gray Green

Chocolate Brown

GERT KAUFMANN Golf Course Management

Graf-Buttler-Strasse 7 Haimhausen, 85778 +498133907773