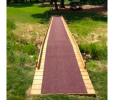

## **Details**

Solve your Softspikes slippage problems! P.E.M. matting provides sure footing and excellent traction, reducing risk of slippage and injury on bridges, steps and walkways. Eliminates golf ball bounce on cart paths and worn pathways. Ideal for beverage areas, tee boxes, clubhouse areas, around greens or fairways. Adhere to concrete, wood, asphalt or steel with silicone or screws. Trims easily with razor knife for custom fitting. Lightweight yet resistant to wind uplift. Water drains through the mat eliminating standing liquids. Moisture evaporates beneath mat reducing algae growth. Cleans easily with sweeping or wash down. UV to resist fading. Weatherability -35F to +180F. Hunter Green or Black. Silicone requirements - 4 tubes/roll for foot traffic, 8 tubes/ roll for cart traffic.

- Improves footing in high traffic areas
- Water drains through
- Moisture evaporates beneath mat
- Cleans easily
- Adheres to concrete, wood, asphalt or steel
- Weather and UV resistant
- 24" wide x 25 foot roll