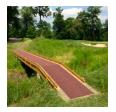

## **Details**

Solve your Softspikes slippage problems! P.E.M. matting provides sure footing and excellent traction, reducing risk of slippage and injury on bridges, steps and walkways. Eliminates golf ball bounce on cart paths and worn pathways. Ideal for beverage areas, tee boxes, clubhouse areas, around greens or fairways. Adhere to concrete, wood, asphalt or steel with silicone or screws. Trims easily with razor knife for custom fitting. Lightweight yet resistant to wind uplift. Water drains through the mat eliminating standing liquids. Moisture evaporates beneath mat reducing algae growth. Cleans easily with sweeping or wash down. UV to resist fading. Weatherability -35F to +180F. Hunter Green or Black. Silicone requirements - 4 tubes/roll for foot traffic, 8 tubes/ roll for cart traffic.