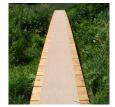

## PEM Matting - 3 x 25 Roll

Solve your Softspikes slippage problems! P.E.M. matting provides sure footing and excellent traction, reducing risk of slippage and injury on bridges, steps and walkways. Eliminates golf ball bounce on cart paths and worn pathways. Ideal for beverage areas, tee boxes, clubhouse areas, around greens or fairways. Adhere to concrete, wood, asphalt or steel with silicone or screws. Trims easily with razor knife for custom fitting. Lightweight yet resistant to wind uplift. Water drains through the mat eliminating standing liquids. Moisture evaporates beneath mat reducing algae growth. Cleans easily with sweeping or wash down. UV to resist fading. Weatherability -35F to +180F. Hunter Green or Black. Silicone requirements - 4 tubes/roll for foot traffic, 8 tubes/ roll for cart traffic.

- Improves footing in high traffic areas
- Water drains through
- Moisture evaporates beneath mat
- Cleans easily
- Adheres to concrete, wood, asphalt or steel
- Weather and UV resistant
- 36" wide x 25 foot roll