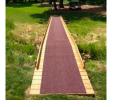

## PEM Matting - 3 x 25 Roll

Solve your Softspikes slippage problems! P.E.M. matting provides sure footing and excellent traction, reducing risk of slippage and injury on bridges, steps and walkways. Eliminates golf ball bounce on cart paths and worn pathways. Ideal for beverage areas, tee boxes, clubhouse areas, around greens or fairways. Adhere to concrete, wood, asphalt or steel with silicone or screws. Trims easily with razor knife for custom fitting. Lightweight yet resistant to wind uplift. Water drains through the mat eliminating standing liquids. Moisture evaporates beneath mat reducing algae growth. Cleans easily with sweeping or wash down. UV to resist fading. Weatherability -35F to +180F. Hunter Green or Black. Silicone requirements - 4 tubes/roll for foot traffic, 8 tubes/ roll for cart traffic.

- Improves footing in high traffic areas
- Water drains through
- Moisture evaporates beneath mat
- Cleans easily
- Adheres to concrete, wood, asphalt or steel
- Weather and UV resistant
- 36" wide x 25 foot roll