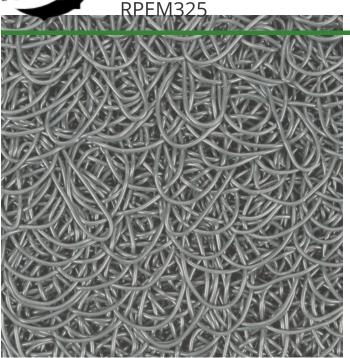

## PEM Matting - 3 x 25 Roll

Solve your Softspikes slippage problems! P.E.M. matting provides sure footing and excellent traction, reducing risk of slippage and injury on bridges, steps and walkways. Eliminates golf ball bounce on cart paths and worn pathways. Ideal for beverage areas, tee boxes, clubhouse areas, around greens or fairways. Adhere to concrete, wood, asphalt or steel with silicone or screws. Trims easily with razor knife for custom fitting. Lightweight yet resistant to wind uplift. Water drains through the mat eliminating standing liquids. Moisture evaporates beneath mat reducing algae growth. Cleans easily with sweeping or wash down. UV to resist fading. Weatherability -35F to +180F. Hunter Green or Black. Silicone requirements - 4 tubes/roll for foot traffic, 8 tubes/ roll for cart traffic.

- Improves footing in high traffic areas
- Water drains through
- Moisture evaporates beneath mat
- Cleans easily
- Adheres to concrete, wood, asphalt or steel
- Weather and UV resistant
- 36" wide x 25 foot roll