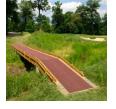

## PEM Matting - 3 x 25 Roll

Solve your Softspikes slippage problems! P.E.M. matting provides sure footing and excellent traction, reducing risk of slippage and injury on bridges, steps and walkways. Eliminates golf ball bounce on cart paths and worn pathways. Ideal for beverage areas, tee boxes, clubhouse areas, around greens or fairways. Adhere to concrete, wood, asphalt or steel with silicone or screws. Trims easily with razor knife for custom fitting. Lightweight yet resistant to wind uplift. Water drains through the mat eliminating standing liquids. Moisture evaporates beneath mat reducing algae growth. Cleans easily with sweeping or wash down. UV to resist fading. Weatherability -35F to +180F. Hunter Green or Black. Silicone requirements - 4 tubes/roll for foot traffic, 8 tubes/ roll for cart traffic.

- Improves footing in high traffic areas
- Water drains through
- Moisture evaporates beneath mat
- Cleans easily
- Adheres to concrete, wood, asphalt or steel
- Weather and UV resistant
- 36" wide x 25 foot roll