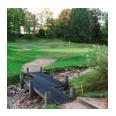

## PEM Matting - 3 x 25 Roll

Solve your Softspikes slippage problems! P.E.M. matting provides sure footing and excellent traction, reducing risk of slippage and injury on bridges, steps and walkways. Eliminates golf ball bounce on cart paths and worn pathways. Ideal for beverage areas, tee boxes, clubhouse areas, around greens or fairways. Adhere to concrete, wood, asphalt or steel with silicone or screws. Trims easily with razor knife for custom fitting. Lightweight yet resistant to wind uplift. Water drains through the mat eliminating standing liquids. Moisture evaporates beneath mat reducing algae growth. Cleans easily with sweeping or wash down. UV to resist fading. Weatherability -35F to +180F. Hunter Green or Black. Silicone requirements - 4 tubes/roll for foot traffic, 8 tubes/ roll for cart traffic.