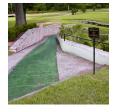

## PEM Matting - 3 x 25 Roll

Solve your Softspikes slippage problems! P.E.M. matting provides sure footing and excellent traction, reducing risk of slippage and injury on bridges, steps and walkways. Eliminates golf ball bounce on cart paths and worn pathways. Ideal for beverage areas, tee boxes, clubhouse areas, around greens or fairways. Adhere to concrete, wood, asphalt or steel with silicone or screws. Trims easily with razor knife for custom fitting. Lightweight yet resistant to wind uplift. Water drains through the mat eliminating standing liquids. Moisture evaporates beneath mat reducing algae growth. Cleans easily with sweeping or wash down. UV to resist fading. Weatherability -35F to +180F. Hunter Green or Black. Silicone requirements - 4 tubes/roll for foot traffic, 8 tubes/ roll for cart traffic.

- Improves footing in high traffic areas
- Water drains through
- Moisture evaporates beneath mat
- Cleans easily
- Adheres to concrete, wood, asphalt or steel
- Weather and UV resistant
- 36" wide x 25 foot roll