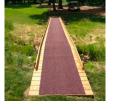

## **Details**

Solve your Softspikes slippage problems! P.E.M. matting provides sure footing and excellent traction, reducing risk of slippage and injury on bridges, steps and walkways. Eliminates golf ball bounce on cart paths and worn pathways. Ideal for beverage areas, tee boxes, clubhouse areas, around greens or fairways. Adhere to concrete, wood, asphalt or steel with silicone or screws. Trims easily with razor knife for custom fitting. Lightweight yet resistant to wind uplift. Water drains through the mat eliminating standing liquids. Moisture evaporates beneath mat reducing algae growth. Cleans easily with sweeping or wash down. UV to resist fading. Weatherability -35F to +180F. Hunter Green or Black. Silicone requirements - 4 tubes/roll for foot traffic, 8 tubes/ roll for cart traffic.

- Improves footing in high traffic areas
- Water drains through
- Moisture evaporates beneath mat
- Cleans easily
- Adheres to concrete, wood, asphalt or steel
- Weather and UV resistant
- 72" wide x 25 foot roll