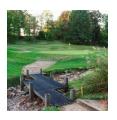

## **Details**

Solve your Softspikes slippage problems! P.E.M. matting provides sure footing and excellent traction, reducing risk of slippage and injury on bridges, steps and walkways. Eliminates golf ball bounce on cart paths and worn pathways. Ideal for beverage areas, tee boxes, clubhouse areas, around greens or fairways. Adhere to concrete, wood, asphalt or steel with silicone or screws. Trims easily with razor knife for custom fitting. Lightweight yet resistant to wind uplift. Water drains through the mat eliminating standing liquids. Moisture evaporates beneath mat reducing algae growth. Cleans easily with sweeping or wash down. UV to resist fading. Weatherability -35F to +180F. Hunter Green or Black. Silicone requirements - 4 tubes/roll for foot traffic, 8 tubes/ roll for cart traffic.

- Improves footing in high traffic areas
- Water drains through
- Moisture evaporates beneath mat
- Cleans easily
- Adheres to concrete, wood, asphalt or steel
- Weather and UV resistant
- 72" wide x 25 foot roll