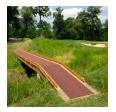

## **Details**

Solve your Softspikes slippage problems! P.E.M. matting provides sure footing and excellent traction, reducing risk of slippage and injury on bridges, steps and walkways. Eliminates golf ball bounce on cart paths and worn pathways. Ideal for beverage areas, tee boxes, clubhouse areas, around greens or fairways. Adhere to concrete, wood, asphalt or steel with silicone or screws. Trims easily with razor knife for custom fitting. Lightweight yet resistant to wind uplift. Water drains through the mat eliminating standing liquids. Moisture evaporates beneath mat reducing algae growth. Cleans easily with sweeping or wash down. UV to resist fading. Weatherability -35F to +180F. Hunter Green or Black. Silicone requirements - 4 tubes/roll for foot traffic, 8 tubes/ roll for cart traffic.

- Improves footing in high traffic areas
- Water drains through
- Moisture evaporates beneath mat
- Cleans easily
- Adheres to concrete, wood, asphalt or steel
- Weather and UV resistant
- 72" wide x 25 foot roll