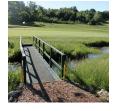

## **Details**

Solve your Softspikes slippage problems! P.E.M. matting provides sure footing and excellent traction, reducing risk of slippage and injury on bridges, steps and walkways. Eliminates golf ball bounce on cart paths and worn pathways. Ideal for beverage areas, tee boxes, clubhouse areas, around greens or fairways. Adhere to concrete, wood, asphalt or steel with silicone or screws. Trims easily with razor knife for custom fitting. Lightweight yet resistant to wind uplift. Water drains through the mat eliminating standing liquids. Moisture evaporates beneath mat reducing algae growth. Cleans easily with sweeping or wash down. UV to resist fading. Weatherability -35F to +180F. Hunter Green or Black. Silicone requirements - 4 tubes/roll for foot traffic, 8 tubes/ roll for cart traffic.