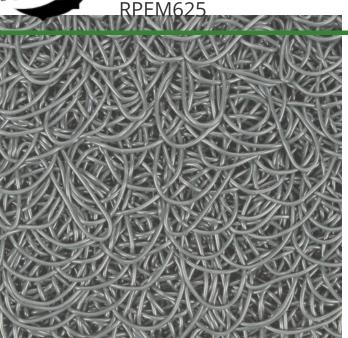

## PEM Matting - 6 x 25 Roll

## **Details**

Solve your Softspikes slippage problems! P.E.M. matting provides sure footing and excellent traction, reducing risk of slippage and injury on bridges, steps and walkways. Eliminates golf ball bounce on cart paths and worn pathways. Ideal for beverage areas, tee boxes, clubhouse areas, around greens or fairways. Adhere to concrete, wood, asphalt or steel with silicone or screws. Trims easily with razor knife for custom fitting. Lightweight yet resistant to wind uplift. Water drains through the mat eliminating standing liquids. Moisture evaporates beneath mat reducing algae growth. Cleans easily with sweeping or wash down. UV to resist fading. Weatherability -35F to +180F. Hunter Green or Black. Silicone requirements - 4 tubes/roll for foot traffic, 8 tubes/ roll for cart traffic.

- Improves footing in high traffic areas
- Water drains through
- Moisture evaporates beneath mat
- Cleans easily
- Adheres to concrete, wood, asphalt or steel
- Weather and UV resistant
- 72" wide x 25 foot roll