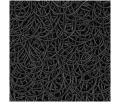

## PEM Matting - 6 x 25 Roll

## **Details**

Solve your Softspikes slippage problems! P.E.M. matting provides sure footing and excellent traction, reducing risk of slippage and injury on bridges, steps and walkways. Eliminates golf ball bounce on cart paths and worn pathways. Ideal for beverage areas, tee boxes, clubhouse areas, around greens or fairways. Adhere to concrete, wood, asphalt or steel with silicone or screws. Trims easily with razor knife for custom fitting. Lightweight yet resistant to wind uplift. Water drains through the mat eliminating standing liquids. Moisture evaporates beneath mat reducing algae growth. Cleans easily with sweeping or wash down. UV to resist fading. Weatherability -35F to +180F. Hunter Green or Black. Silicone requirements - 4 tubes/roll for foot traffic, 8 tubes/ roll for cart traffic.

- Improves footing in high traffic areas
- Water drains through
- Moisture evaporates beneath mat
- Cleans easily
- Adheres to concrete, wood, asphalt or steel
- Weather and UV resistant
- 72" wide x 25 foot roll

**Specifications** 

Manufacturer R&R Products

**Options** 

Color Black

Sand Gray Green

Chocolate Brown

Blue

**GERT KAUFMANN Golf Course Management** 