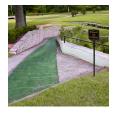

## **Details**

Solve your Softspikes slippage problems! P.E.M. matting provides sure footing and excellent traction, reducing risk of slippage and injury on bridges, steps and walkways. Eliminates golf ball bounce on cart paths and worn pathways. Ideal for beverage areas, tee boxes, clubhouse areas, around greens or fairways. Adhere to concrete, wood, asphalt or steel with silicone or screws. Trims easily with razor knife for custom fitting. Lightweight yet resistant to wind uplift. Water drains through the mat eliminating standing liquids. Moisture evaporates beneath mat reducing algae growth. Cleans easily with sweeping or wash down. UV to resist fading. Weatherability -35F to +180F. Hunter Green or Black. Silicone requirements - 4 tubes/roll for foot traffic, 8 tubes/ roll for cart traffic.