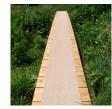

## **Details**

Solve your Softspikes slippage problems! P.E.M. matting provides sure footing and excellent traction, reducing risk of slippage and injury on bridges, steps and walkways. Eliminates golf ball bounce on cart paths and worn pathways. Ideal for beverage areas, tee boxes, clubhouse areas, around greens or fairways. Adhere to concrete, wood, asphalt or steel with silicone or screws. Trims easily with razor knife for custom fitting. Lightweight yet resistant to wind uplift. Water drains through the mat eliminating standing liquids. Moisture evaporates beneath mat reducing algae growth. Cleans easily with sweeping or wash down. UV to resist fading. Weatherability -35F to +180F. Hunter Green or Black. Silicone requirements - 4 tubes/roll for foot traffic, 8 tubes/ roll for cart traffic.