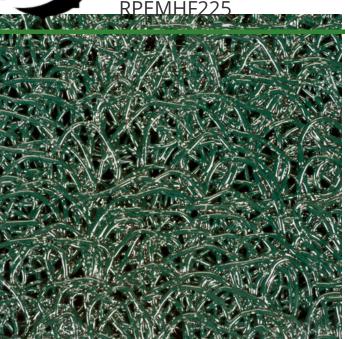

## PEM HF Matting - 2 x 25 Roll

## **Details**

PEM High-Friction, High Traffic matting is designed with an aluminum oxide "grit" material bonded into it to create a skid-resistant surface for high-risk areas. The porous design eliminates standing water and allows for airflow beneath the mat. Ideal for golf courses, pool decks, concessions, bridges, steps underwater and spray parks. UV Resistant. Excellent weatherability (-35 to 180 F). Adhere to concrete, wood, asphalt or steel with screws or silicone adhesive, sold separately. Approximately 3/8" thick.