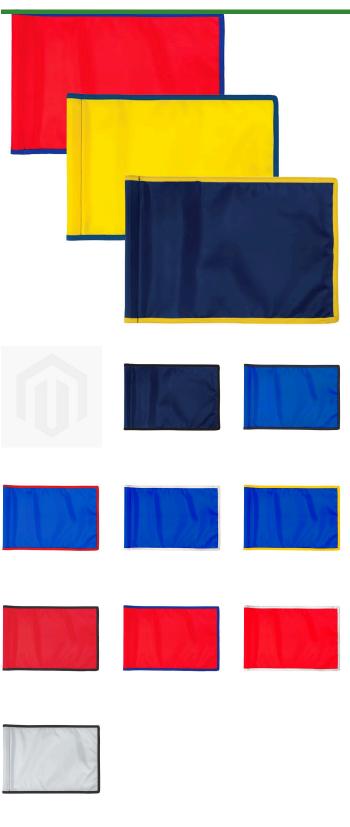

## **Golf Flag with Accent Trim - 400D Tube** RPF41102

## Details

R&R Accent Trim golf flags are available in a rainbow of vibrant colors and manufactured in our own sewing facility in the USA to insure superior quality. Trim color covers the outer edge of the golf flag. Outstanding craftsmanship with double lock-stitch hems and bar-tacked corners for added strength. The heavyweight 400 denier nylon provides excellent flag longevity. 14 in x 20 in. Sold each, so you can order a set and a spare!

## Options

Flag Color

Accent Color

Red **Royal Blue** Navy Blue White Yellow Gold Yellow Navy Blue Red White Black Silver Maroon **Royal Blue** Charcoal Gold **Emerald Green** Orange