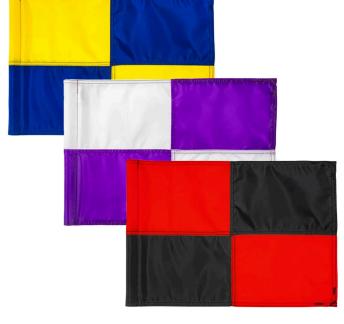

# **Large Check Golf Flag - 400D Tube**

### **Details**

R&R checkered golf flags are sewn with vibrant colors and manufactured in our own sewing facility in the USA to insure superior quality. Outstanding craftsmanship with double lock-stitch hems and bar-tacked corners for added strength. The heavyweight 400 denier nylon provides excellent flag longevity. 14 in x 20 in. Sold each, so you can order a set and a spare!

## **Options**

Flag Color

Black White Red Yellow

Accent Color

Maroon Royal Blue Black Orange

**Emerald Green** 

Purple Navy Blue Pink Yellow Red

**GERT KAUFMANN Golf Course Management** 