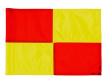

### **Details**

R&R checkered golf flags are sewn with vibrant colors and manufactured in our own sewing facility in the USA to insure superior quality. Outstanding craftsmanship with double lock-stitch hems and bar-tacked corners for added strength. The heavyweight 400 denier nylon provides excellent flag longevity. 14 in x 20 in. Sold each, so you can order a set and a spare!