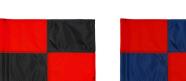

### **Details**

R&R checkered golf flags are sewn with vibrant colors and manufactured in our own sewing facility in the USA to insure superior quality. Outstanding craftsmanship with double lock-stitch hems and bar-tacked corners for added strength. The heavyweight 400 denier nylon provides excellent flag longevity. 14 in x 20 in. Sold each, so you can order a set and a spare!