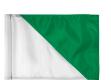

# **Diagonal Down Golf Flag - 400D Tube Style** RPF41114

### **Details**

R&R colorful diagonal sewn golf flags are manufactured in our own sewing facility in the USA to insure superior quality. Outstanding craftsmanship with double lock-stitch hems and bar-tacked corners for added strength. The heavyweight 400 denier nylon provides excellent flag longevity. 14 in x 20 in. Sold each, so you can order a set and a spare!

## **Options**

Flag Color

White Red Yellow

Accent Color

Royal Blue Yellow Navy Blue Maroon Red Black

**Emerald Green** Royal Blue White Pink Orange

**GERT KAUFMANN Golf Course Management** 

Graf-Buttler-Strasse 7 Haimhausen, 85778 +498133907773