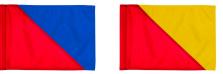

# **Diagonal Down Golf Flag - 400D Tube Style** RPF41114

### **Details**

R&R colorful diagonal sewn golf flags are manufactured in our own sewing facility in the USA to insure superior quality. Outstanding craftsmanship with double lock-stitch hems and bar-tacked corners for added strength. The heavyweight 400 denier nylon provides excellent flag longevity. 14 in x 20 in. Sold each, so you can order a set and a spare!

## **Options**

Flag Color

White Red Yellow

Accent Color

Royal Blue Yellow Navy Blue Maroon Red Black

**Emerald Green** Royal Blue White Pink Orange

**GERT KAUFMANN Golf Course Management** 

Graf-Buttler-Strasse 7 Haimhausen, 85778 +498133907773