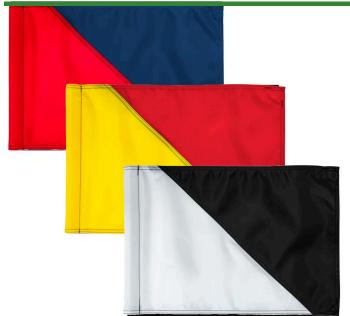

# **Diagonal Down Golf Flag - 400D Tube Style** RPF41114

### **Details**

R&R colorful diagonal sewn golf flags are manufactured in our own sewing facility in the USA to insure superior quality. Outstanding craftsmanship with double lock-stitch hems and bar-tacked corners for added strength. The heavyweight 400 denier nylon provides excellent flag longevity. 14 in x 20 in. Sold each, so you can order a set and a spare!

## **Options**

Flag Color

White Red Yellow

Accent Color

Royal Blue Yellow Navy Blue Maroon Red Black

**Emerald Green** Royal Blue White Pink Orange

**GERT KAUFMANN Golf Course Management** 

Graf-Buttler-Strasse 7 Haimhausen, 85778 +498133907773