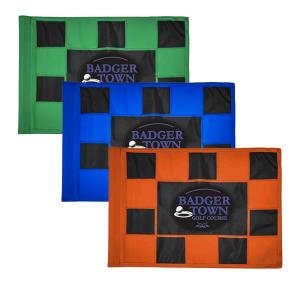

## **Personalized Check Practice Green Flag**

- **6x8** RPF42104

## Details

Manufactured in our own sewing facility in the USA to insure superior quality, the 6" x 8" practice green flags are available in a rainbow of vibrant colors. Excellent craftsmanship with double lock-stitch hems and bar-tacked corners for added strength. The durable 400 denier nylon provides extended life. Sold each, so you can order a set and spare!