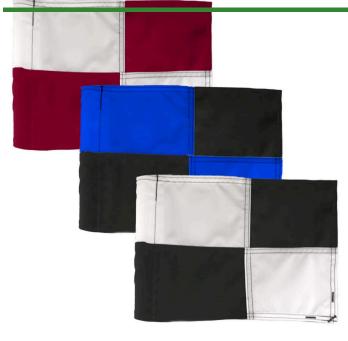

## **Details**

Manufactured in our own sewing facility in the USA to insure superior quality, the 9" x 12" practice green flags are available in a rainbow of vibrant colors. Excellent craftsmanship with double lock-stitch hems and bar-tacked corners for added strength. The durable 400 denier nylon provides extended life. Sold each, so you can order a set and spare!

**Specifications** 

Manufacturer R&R Products

**Options** 

Flag Color Black

White Red Yellow

Accent Color Pink Yellow

> Red Navy Blue Orange Royal Blue

**Emerald Green** 