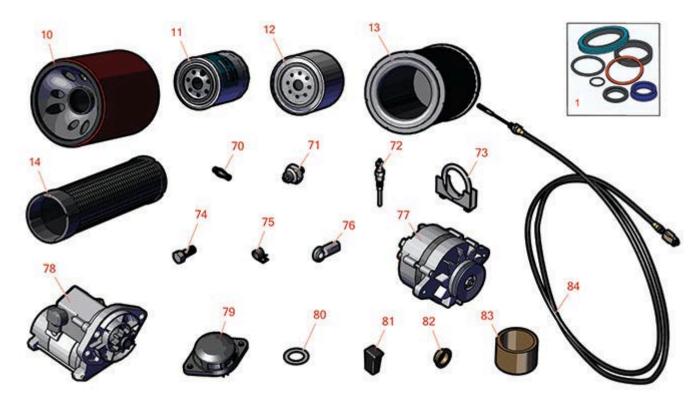

## **Replaces Jacobsen AR-522 Parts**

Traction Unit
Traction Unit

|        | R&R               | OEM                 |                                    | Qty | Order    |
|--------|-------------------|---------------------|------------------------------------|-----|----------|
| _No    | Part No.          | Part No.            | Description                        | Req | Quantity |
| Over   | haul Kits         |                     |                                    |     |          |
| 1      | R4137139          | 4137139             | Seal Kit - Fits 4138500 Cylinder   | 1   |          |
| Filter | rs                |                     |                                    |     |          |
| 10     | R74-3570          | 555771              | Baldwin Oil Filter - Hyd 10 Micron | 1   |          |
| 10     | RRF10615          |                     | SilverGuard Oil Filter             | 1   |          |
| 11     | RXHH16643560      | 557619              | Element, Fuel Filter               | 1   |          |
| 11     | RRF10530          |                     | SilverGuard Fuel Filter            | 1   |          |
| 12     | RX7000074035      | 4113986             | Kubota Filter - Oil                | 1   |          |
| 12     | RRF10613          |                     | SilverGuard Oil Filter             | 1   |          |
| 13     | R4133820          | 4123044,<br>4133820 | Baldwin Air Filter Element         | 1   |          |
| 13     | RRF10195          | 4123044,<br>4133820 | SilverGuard Air Filter Element     | 1   |          |
| 14     | R108-3813         | 4132821,<br>4133821 | Air Filter - Inner                 | 1   |          |
| Othe   | r Parts Available |                     |                                    |     |          |
| 70     | R232-27           | 232-27,<br>360111   | Stem - Valve w/ Cap                | 4   |          |
| 71     | RX1584139010      | 554018              | Kubota Switch - Oil                | 1   |          |
| 72     | RX1907765510      | 556996              | Kubota Glow Plug                   | 1   |          |
| 73     | R348856           | 348856              | Clamp - Muffler - 1-1/2            | 1   |          |
|        | Tech Note: Only F | its Model 0         | 58082:                             |     |          |
| 74     | R353914           | 353914              | Bolt - Wheel                       | 20  |          |
| 75     | R345666           | 345666              | Clamp                              | 1   |          |
| 76     | R366974           | 366974              | Bearing - Rod End                  | 2   |          |
|        |                   |                     |                                    |     |          |

## **Replaces Jacobsen AR-522 Parts**

Traction Unit Traction Unit

|    | R&R<br>Part No. | OEM<br>Part No. | Description                           | Qty<br>Req | Order<br>Quantity |
|----|-----------------|-----------------|---------------------------------------|------------|-------------------|
| 77 | RX1576364010    | 5000938         | Kubota Alternator 35 Amp              | 1          |                   |
| 78 | RX1546163010    | 556988          | Kubota Starter                        | 1          |                   |
| 79 | R92-6282        | 554390          | Switch - Kill - Seat                  | 1          |                   |
| 80 | R361451         | 361451          | Flat Washer 1 x 1-1/2 Hardened Thrust | 2          |                   |
| 81 | R366768         | 366768          | Knob - Black Rubber                   | 1          |                   |
| 82 | R352726         | 352726          | Bushing - Bronze                      | 2          |                   |
| 83 | R366871         | 366871          | Bushing - Pivot - Axle                | 2          |                   |
| 84 | R1003047        | 1003047         | Cable Assy - Brake                    | 1          |                   |
| 84 | R1003048        | 1003048         | Cable Assy - Brake                    | 1          |                   |
|    |                 |                 |                                       |            |                   |