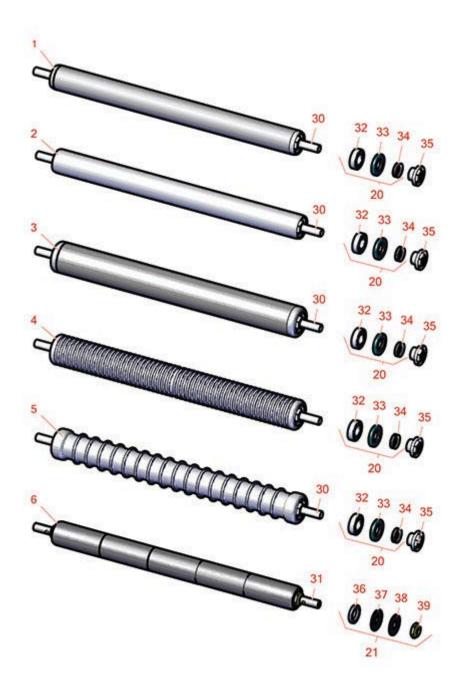

## Replaces R&R Products Greens Max 2200D Parts

Dual Adjust Cutting Unit Rollers

|      | R&R<br>Part No.                              | OEM<br>Part No.                                                   | Description                                  | Qty<br>Req | Order<br>Quantity |
|------|----------------------------------------------|-------------------------------------------------------------------|----------------------------------------------|------------|-------------------|
| R&R  | Rollers                                      |                                                                   |                                              |            |                   |
| 1    | R140-5560                                    | R105-5776,<br>R106-6945,<br>R107-3509,<br>R119-4093,<br>R120-9595 | Roller - Smooth 2 in Steel Rear              | 1          |                   |
| 2    | R107-9036                                    | R107-7632                                                         | Roller - Smooth Tubular Aluminum             | 1          |                   |
|      | Detail Description:<br>through shaft and l   | 5 a                                                               |                                              |            |                   |
| 3    | R107-9039                                    | R104-9796,<br>R106-2612,<br>R107-3500                             | Roller - Smooth Tubular Steel                | 1          |                   |
|      | Detail Description: ball bearings.:          | and                                                               |                                              |            |                   |
| 4    | R107-9037                                    | R106-2628,<br>R106-6944                                           | Roller - Narrow Grooved Machined<br>Aluminum | 1          |                   |
|      | Detail Description:<br>narrow grooves and    | h                                                                 |                                              |            |                   |
| 5    | R107-9038                                    | R106-2627,<br>R99-6215                                            | Roller - Wide Grooved Machined<br>Aluminum   | 1          |                   |
|      | Detail Description:<br>1-1/8" wide grooves   | h                                                                 |                                              |            |                   |
| 6    | R150340                                      |                                                                   | Roller - Smooth UHMW<br>Polyethylene         | 1          |                   |
|      | Detail Description:<br>stainless steel shaft | 1                                                                 |                                              |            |                   |
| Over | haul Kits                                    |                                                                   |                                              |            |                   |
| 20   | R107-1594                                    |                                                                   | Overhaul Kit - Roller                        | 1          |                   |
|      | Detail Description:                          | ŗs:                                                               |                                              |            |                   |
| 21   | R101395                                      |                                                                   | Overhaul Kit - UHMW Roller                   | 1          |                   |

| Other Parts Available |           |                                                                                                              |                               |   |  |
|-----------------------|-----------|--------------------------------------------------------------------------------------------------------------|-------------------------------|---|--|
| 30                    | R106-6940 |                                                                                                              | Shaft                         | 1 |  |
| 30                    | R119-4090 |                                                                                                              | Shaft - Roller - Hardened     | 1 |  |
| 31                    | R150336   |                                                                                                              | Shaft - 1 SS Front Roller     | 1 |  |
| 32                    | R251-347  | R72-5690                                                                                                     | Bearing - Ball                | 2 |  |
| 33                    | R106-6941 |                                                                                                              | Seal - Double Lip             | 2 |  |
| 34                    | R106-6942 |                                                                                                              | V-Ring - Roller               | 2 |  |
| 35                    | R114-3745 | 114-5411,<br>R106-6939,<br>R108-3151,<br>R114-5411                                                           | Locknut - Bearing - Stainless | 2 |  |
| 36                    | R150347T  | R150347                                                                                                      | Seal - Nonstick Lip           | 2 |  |
| 37                    | R150334A  |                                                                                                              | Washer - Thrust SAE660 Bronze | 2 |  |
| 38                    | R150333   | R150447                                                                                                      | Washer - Flat Keyed Outer SS  | 2 |  |
| 39                    | R3296-15  | 367029,<br>R1503473,<br>R32118-5,<br>R32127-23,<br>R32127-47,<br>R367029,<br>R445748,<br>RG-371,<br>RN101345 | Locknut - 3/4-16 Nylon Jam    | 2 |  |