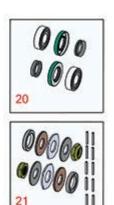

## Replaces R&R Products Greens Max 2200D Parts

Dual Adjust Cutting Unit Rollers

|      | R&R<br>Part No.                              | OEM<br>Part No.                                                   | Description                                  | Qty<br>Req | Order<br>Quantity |
|------|----------------------------------------------|-------------------------------------------------------------------|----------------------------------------------|------------|-------------------|
| R&R  | Rollers                                      |                                                                   |                                              |            |                   |
| 1    | R140-5560                                    | R105-5776,<br>R106-6945,<br>R107-3509,<br>R119-4093,<br>R120-9595 | Roller - Smooth 2 in Steel Rear              | 1          |                   |
| 2    | R107-9036                                    | R107-7632                                                         | Roller - Smooth Tubular Aluminum             | 1          |                   |
|      | Detail Description:<br>through shaft and l   | 5 a                                                               |                                              |            |                   |
| 3    | R107-9039                                    | R104-9796,<br>R106-2612,<br>R107-3500                             | Roller - Smooth Tubular Steel                | 1          |                   |
|      | Detail Description: ball bearings.:          | and                                                               |                                              |            |                   |
| 4    | R107-9037                                    | R106-2628,<br>R106-6944                                           | Roller - Narrow Grooved Machined<br>Aluminum | 1          |                   |
|      | Detail Description:<br>narrow grooves and    | h                                                                 |                                              |            |                   |
| 5    | R107-9038                                    | R106-2627,<br>R99-6215                                            | Roller - Wide Grooved Machined<br>Aluminum   | 1          |                   |
|      | Detail Description:<br>1-1/8" wide grooves   | h                                                                 |                                              |            |                   |
| 6    | R150340                                      |                                                                   | Roller - Smooth UHMW<br>Polyethylene         | 1          |                   |
|      | Detail Description:<br>stainless steel shaft | 1                                                                 |                                              |            |                   |
| Over | haul Kits                                    |                                                                   |                                              |            |                   |
| 20   | R107-1594                                    |                                                                   | Overhaul Kit - Roller                        | 1          |                   |
|      | Detail Description:                          | ŗs:                                                               |                                              |            |                   |
| 21   | R101395                                      |                                                                   | Overhaul Kit - UHMW Roller                   | 1          |                   |

| Other Parts Available |           |                                                                                                              |                               |   |  |
|-----------------------|-----------|--------------------------------------------------------------------------------------------------------------|-------------------------------|---|--|
| 30                    | R106-6940 |                                                                                                              | Shaft                         | 1 |  |
| 30                    | R119-4090 |                                                                                                              | Shaft - Roller - Hardened     | 1 |  |
| 31                    | R150336   |                                                                                                              | Shaft - 1 SS Front Roller     | 1 |  |
| 32                    | R251-347  | R72-5690                                                                                                     | Bearing - Ball                | 2 |  |
| 33                    | R106-6941 |                                                                                                              | Seal - Double Lip             | 2 |  |
| 34                    | R106-6942 |                                                                                                              | V-Ring - Roller               | 2 |  |
| 35                    | R114-3745 | 114-5411,<br>R106-6939,<br>R108-3151,<br>R114-5411                                                           | Locknut - Bearing - Stainless | 2 |  |
| 36                    | R150347T  | R150347                                                                                                      | Seal - Nonstick Lip           | 2 |  |
| 37                    | R150334A  |                                                                                                              | Washer - Thrust SAE660 Bronze | 2 |  |
| 38                    | R150333   | R150447                                                                                                      | Washer - Flat Keyed Outer SS  | 2 |  |
| 39                    | R3296-15  | 367029,<br>R1503473,<br>R32118-5,<br>R32127-23,<br>R32127-47,<br>R367029,<br>R445748,<br>RG-371,<br>RN101345 | Locknut - 3/4-16 Nylon Jam    | 2 |  |