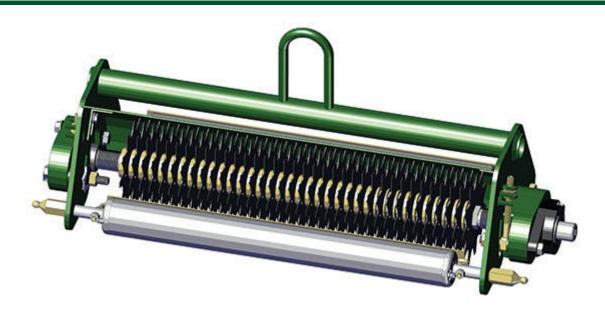

## 1 R150208G

Complete Standard Verti-Cut Unit with Rollers

*Tech Note: R&R Verti-Cutting Units Complete with: R335449 Verti-Cut Blades, R158776 Solid Front Roller & R158777 Solid Rear Roller.:* 

Detail Description: Unit includes Verti-Cut blades, solid front roller and solid rear roller.: