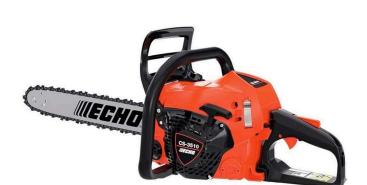

# Echo CS-3510 Chainsaw 16in 34.4CC Rear Handle

RECCS3510-16

#### **Details**

The ECHO CS-3510 puts awesome power in your hands. It's ideal for storm clean-up, light firewood cutting, light limb trimming and felling trees up to 28 inches in diameter. It's lighter and has more power for its size bringing greater productivity and less fatigue for the user. 16in Bar and chain. 8.2lbs.

- 34.4cc Commercial Grade Gas Engine
- Lower Weight for Less Fatigue
- 1-30 Starter Reduces Starting Effort by 30%
- 3-Point Spring Vibration Reduction System for Operator Comfort
- Air Injection Air Cleaner Cleans Air and Reduces Maintenance
- Highest Power-to-weight Ratio
- Side Access Chain Tensioner for Quick Chain Adjustments
- Automatic Clutch-Drive Oiler Only Operates When Chain is Moving Reducing Oil Consumption
- Great for Felling Trees, Pruning Lower Branches, cutting Firewood and Storm Cleanup

### **Specifications**

Manufacturer Echo

Manufacturer's CS-3510-16

Model No

Bar Length 16 in

Oiling System Automatic / Adjustable

Clutch-Driven

Starting System i-30