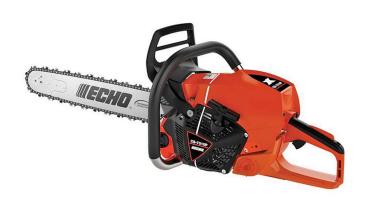

## Echo CS-7310P Chainsaw 24in 73.5CC **Rear Handle**

#### **Details**

A professional rear handle logging chain saw equipped with a high-performance 73.5cc engine with 5.4hp and 24in bar and chain.. The ECHO CS-7310P chainsaw has the cutting performance to tackle the toughest jobs with all the professional features commercial arborists and loggers require including one of the best air cleaner systems in the industry. 73.5cc 5.4hp 24n Bar. .050 chain. Rear Handle.

- 73.5cc 2-Stroke Engine with 5.4hp
- High Torque High RPM Engine
- G-Force Engine Air Pre-Cleaner for Reduced Filter Maintenance
- Automatic, Adjustable Clutch-Driven Oiler
- Strong Magnesium Starter Housing Disperses Heat
- Translucent Fuel Tank
- Rear Handle
- Decompression Valve for Easier Starter Rope Pulling
- 24n Bar
- Dual Bumper Spikes