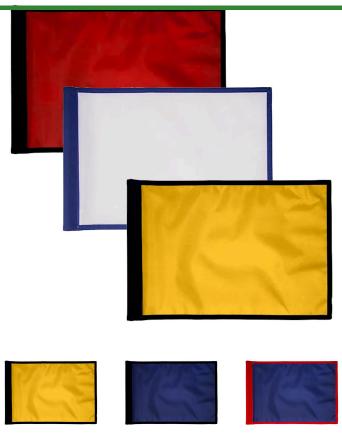

## **Golf Flag with 360 Accent Trim - 400D Tube**

RPF41105

R&R 360 Accent Trim golf flags are available in a rainbow of vibrant colors and manufactured in our own sewing facility in the USA to insure superior quality. Trim color covers the tube and outer edge of the golf flag. Outstanding craftsmanship with double lock-stitch hems and bar-tacked corners for added strength. The heavyweight 400 denier nylon provides excellent flag longevity. 14 in x 20 in. Sold each, so you can order a set and a spare!

## **Specifications**

Manufacturer R&R Products

Flag Color Royal Blue

White Red Yellow Gold Navy Blue

Accent Color Red

Royal Blue Black

Emerald Green
Navy Blue
Charcoal
Yellow
Orange
White
Maroon
Silver
Gold