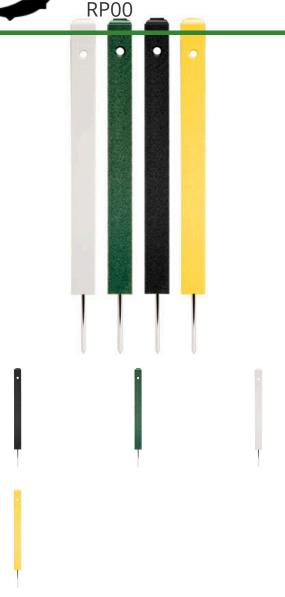

# Rope Stake with Center Hole - 2 x 2

#### **Details**

Center hole pattern for permanent rope placement in recycled plastic lumber maintenance-free stakes. Requires no painting and will not rot or splinter. Fade resistant. Smooth, classic beveled edge top. Spike base for easy installation. Available in 12", 18" and 24" lengths

- Recycled plastic lumber requires no painting
- Maintenance free & fade resistant
- Center hole for rope and beveled edge top
- Steel Spike base

## **Options**

Length. 12 in

18 in

24 in

Color White

Yellow Green Black