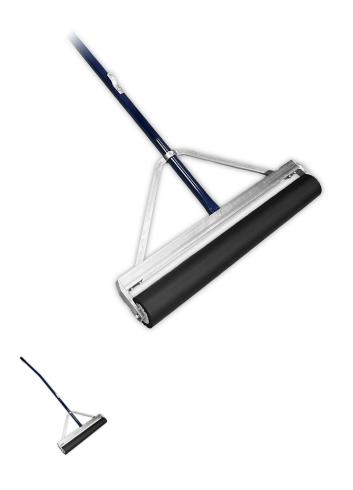

## Non-Absorbent Roller Squeege 24in RP70924

## **Details**

A 24in non-Absorbent roller squeegee with 60" ergonomic blue aluminum handle. Features stainless steel axles that roll water off floors, pavement, tennis courts, golf greens and sports fields. The heavy-duty aluminum frame construction and stainless steel axles ensure the roller stays secure. 24 in. Made in U.S.A.

Please note: This product is considered either bulky or otherwise restricted from shipment by air, and will only be shipped ground freight.

- Ergonomic Blue Handle Provides Comfort While Leveling the Bristle contact to the Floor
- Ideal for Floors, Pavement, Tennis Courts, Golf Greens and Sports Fields
- Powder-Coated Aluminum Handle with Wrap-Around Bracing
- Stainless Steel Axles for Durability
- 24in Roller