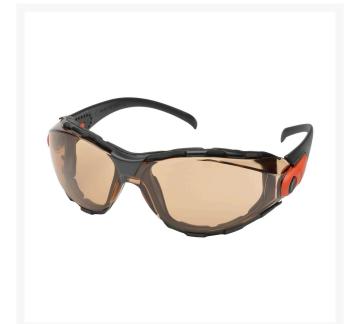

## Elvex Go-Specs Safety Glasses - 50% Copper Blue Blocker R7063BB

## Details

The best fitting, most comfortable eyewear you have ever worn. Lightweight like safety glasses and fit like goggles. Soft foam fills the gap between your face and the lens to keep out wind, dust, sand or airborne debris and to resist body oil and sweat. Multiple ventilation ports allow for air circulation, superior anti-fog performance and wearer comfort. Blue Blocker is excellent for intense outdoor sun glare reduction with "blue blocking" properties to reduce outdoor haze and increase contrast. Polycarbonate, UV protection. Adjustable lens angle. Impact-resistant. Lens is 50% copper blue blocker lens with black frame with orange accent.

- 50% Copper Blue Blocker Lens with Anti-Fog SuperCoat
- Dual ventilation ports around lens and large side temple ports allow air circulation
- EVA closed cell foam for a soft and flexible foam seal
- Pantoscopic angle adjustable temples
- 100% UV protection
- Complies with ANSI Z87 2-2010 (+)