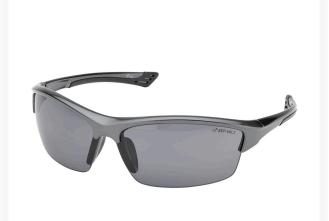

## Details

Great style and sophisticated design. This model is one of the best looking and fits a great variety of facial configurations. Grey lens with gunmetal grey frame. Works as an alternative to indoor/outdoor lenses with less glare. Temples with rubber inserts. Polycarbonate lenses. Complies with ANSI Z87.1 (+).

- Hard coated polycarbonate lens
- Vented soft rubber nose bridge
- Rubber tipped temples for extra comfort
- Complies with ANSI Z87.1-2010 (+)
- Grey lens with gunmetal grey frame