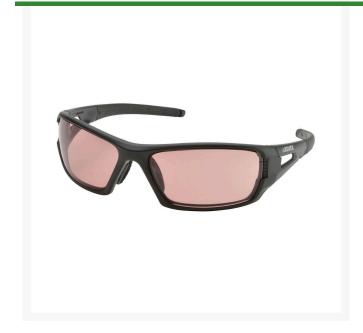

## **Elvex RimFire Safety Glasses - Copper Blue Blocker**

R7088BB

## **Details**

Elvex RimFire safety glasses are lightweight, ballistic rated tactical sunglasses with dual-lens design . The ballistic Vo rated lens provides an extra level of impact protection, 7x the energy of the ANSI Z87.1 High Velocity Test. 50% Copper Blue Blocker provides excellent outdoor sun glare reduction with "blue blocking" properties to reduce outdoor haze and increase contrast. Enjoy rugged, soft rubber padded temples and non-slip FlexGrip nasal pads that self-adjust for a comfortable and secure non-slip fit. These great looking glasses feature SuperCoat Anti-Fog, Anti-Scratch and Anti-Static with superior washable coating. 50% Copper Blue Blocker lens with matte black frame.

- Lightweight, Ballistic Rated Tactical Sunglasses
- Features Extra Level of Protection 7X Energy of ANSI Z87.1 Test
- Comfortable, Rugged, Soft Rubber Padded Temples
- Non-Slip FlexGrip Nasal Pads
- Super-Coat Anti-Fog, Anti-Scratch, Anti-Static
- 50% Copper Blue Blocker Lens