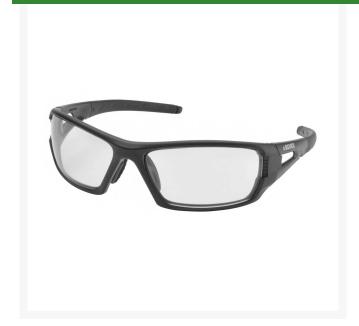

## Elvex RimFire Safety Glasses - Clear/Anti Fog

## **Details**

Elvex RimFire safety glasses are lightweight, ballistic rated tactical sunglasses with dual-lens design . The ballistic Vo rated lens provides an extra level of impact protection, 7x the energy of the ANSI Z87.1 High Velocity Test. Enjoy rugged, soft rubber padded temples and non-slip FlexGrip nasal pads that self-adjust for a comfortable and secure non-slip fit. These great looking glasses feature SuperCoat Anti-Fog, Anti-Scratch and Anti-Static with superior washable coating. Clear lens with matte black frame.

- Lightweight, Ballistic Rated Tactical Sunglasses
- Features Extra Level of Protection 7X Energy of ANSI Z87.1 Test
- Comfortable, Rugged, Soft Rubber Padded Temples
- Non-Slip FlexGrip Nasal Pads
- Super-Coat Anti-Fog, Anti-Scratch, Anti-Static
- Clear/AF Lens