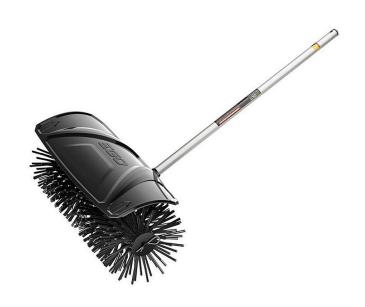

## **EGO Multi-Head Power+ Bristle Brush Attachment**

## **Details**

Clean up dirt and debris on any surface with the EGO Power+ Bristle Brush attachment. The 22in cleaning swath makes removing debris quick and easy compared to a broom. When the job is done, simply detach the bristle brush for clean and convenient storage. Designed specifically for the EGO Multi-Head System with the highest quality and performance.

Please note: This product is restricted from air freight, and will only be shipped ground freight

- 22in Sweeping Surface Cleans Large Areas
- Durable Nylon Bristles for Optimal Performance
- Ideal for Dust, Dirt, Leaves, Snow, Artificial Turf and Rocks
- Detachable Guard to Prevent Debris Build-up
- 10in Diameter Brush
- Detach Without Tools for Clean and Easy Storage
- 22in Brush Length