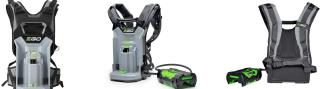

## EGO Power+ Commercial Backpack Link REGBHX1001

## Details

Bridge the gap between the EGO Commercial line and your EGO POWER+ tools with the BHX1001. Carry the weight of your EGO products on your back versus the tool. With an easy to use plastic battery dock you can quickly lock / unlock any of your EGO Power+ tools. Plus, a carrying handle enables you to take it anywhere. Get the bigger jobs done faster with the POWER+ Backpack Link.

Please Note: This product is restricted from air freight and will only be shipped ground freight.

- Compatible with all EGO POWER+ 56V batteries
- Add more run time to your handheld tools, not weight
- Suitable for use with EGO handheld tools
- Weather-resistant construction