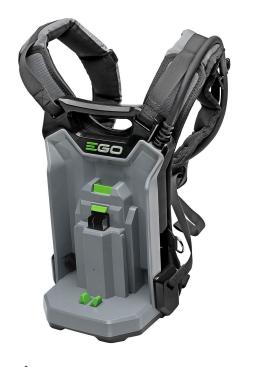

## EGO Power+ Commercial Backpack Link REGBHX1001

## Details

Bridge the gap between the EGO Commercial line and your EGO POWER+ tools with the BHX1001. Carry the weight of your EGO products on your back versus the tool. With an easy to use plastic battery dock you can quickly lock / unlock any of your EGO Power+ tools. Plus, a carrying handle enables you to take it anywhere. Get the bigger jobs done faster with the POWER+ Backpack Link.

Please Note: This product is restricted from air freight and will only be shipped ground freight.

- Compatible with all EGO POWER+ 56V batteries
- Add more run time to your handheld tools, not weight
- Suitable for use with EGO handheld tools
- Weather-resistant construction