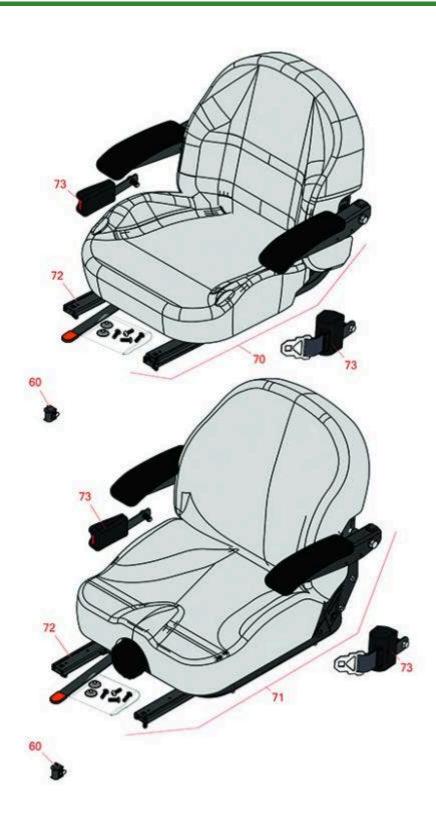

## **Replaces Toro Z Master Commerical 3000 Parts**

Zero Turn Mower with 48in Deck - Model 74952 Seat

| Item | R&R                                     | OEM                                             |                                              | Qty | Order    |
|------|-----------------------------------------|-------------------------------------------------|----------------------------------------------|-----|----------|
| No   | Part No.                                | Part No.                                        | Description                                  | Req | Quantity |
|      |                                         |                                                 |                                              |     |          |
| 60   | R150229                                 | 82-2190                                         | Switch - Operator Presence                   | 1   |          |
| 70   | R750205                                 | 116-0035,<br>116-0038                           | Seat - Light Grey Deluxe w/Arms & Track Set  | 1   |          |
| 71   | R750210                                 | 121-7595,<br>125-3107,<br>127-3305,<br>130-0801 | Seat - Light Grey Deluxe w/Arms w/Suspension | 1   |          |
|      | Tech Note: INCL SUSPENSION & TRACK SET: |                                                 |                                              |     |          |
| 72   | R109-9801                               | 109-9801                                        | Seat Track Set                               | 1   |          |
| 73   | R109-9805                               | 109-9805                                        | Seat Belt Kit                                | 1   |          |