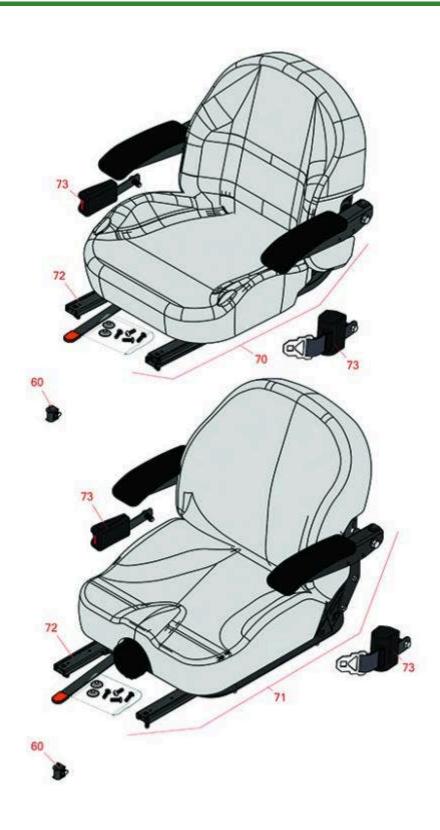

## **Replaces Toro Z Master Commerical 3000 Parts**

Zero Turn Mower with 60in Deck - Model 74954 Seat

|                                         | OEM                                             |                                                                                                                                                                                                                             | Qty                                                                                                                                                                                                                                                                                                                                                                                         | Order                                                                                                                                                                                                                                                                                                                                                                                                                                                                                                                 |
|-----------------------------------------|-------------------------------------------------|-----------------------------------------------------------------------------------------------------------------------------------------------------------------------------------------------------------------------------|---------------------------------------------------------------------------------------------------------------------------------------------------------------------------------------------------------------------------------------------------------------------------------------------------------------------------------------------------------------------------------------------|-----------------------------------------------------------------------------------------------------------------------------------------------------------------------------------------------------------------------------------------------------------------------------------------------------------------------------------------------------------------------------------------------------------------------------------------------------------------------------------------------------------------------|
| Part No.                                | Part No.                                        | Description                                                                                                                                                                                                                 | Req                                                                                                                                                                                                                                                                                                                                                                                         | Quantity                                                                                                                                                                                                                                                                                                                                                                                                                                                                                                              |
|                                         |                                                 |                                                                                                                                                                                                                             |                                                                                                                                                                                                                                                                                                                                                                                             |                                                                                                                                                                                                                                                                                                                                                                                                                                                                                                                       |
| R150229                                 | 82-2190                                         | Switch - Operator Presence                                                                                                                                                                                                  | 1                                                                                                                                                                                                                                                                                                                                                                                           |                                                                                                                                                                                                                                                                                                                                                                                                                                                                                                                       |
| R750205                                 | 116-0035,<br>116-0038                           | Seat - Light Grey Deluxe w/Arms & Track Set                                                                                                                                                                                 | 1                                                                                                                                                                                                                                                                                                                                                                                           |                                                                                                                                                                                                                                                                                                                                                                                                                                                                                                                       |
| R750210                                 | 121-7595,<br>125-3107,<br>127-3305,<br>130-0801 | Seat - Light Grey Deluxe w/Arms w/Suspension                                                                                                                                                                                | 1                                                                                                                                                                                                                                                                                                                                                                                           |                                                                                                                                                                                                                                                                                                                                                                                                                                                                                                                       |
| Tech Note: INCL SUSPENSION & TRACK SET: |                                                 |                                                                                                                                                                                                                             |                                                                                                                                                                                                                                                                                                                                                                                             |                                                                                                                                                                                                                                                                                                                                                                                                                                                                                                                       |
| R109-9801                               | 109-9801                                        | Seat Track Set                                                                                                                                                                                                              | 1                                                                                                                                                                                                                                                                                                                                                                                           |                                                                                                                                                                                                                                                                                                                                                                                                                                                                                                                       |
| R109-9805                               | 109-9805                                        | Seat Belt Kit                                                                                                                                                                                                               | 1                                                                                                                                                                                                                                                                                                                                                                                           |                                                                                                                                                                                                                                                                                                                                                                                                                                                                                                                       |
|                                         | R150229  R750205  R750210  Tech Note: In        | Part No.       Part No.         R150229       82-2190         R750205       116-0035, 116-0038         R750210       121-7595, 125-3107, 127-3305, 130-0801         Tech Note: INCL SUSPEN         R109-9801       109-9801 | Part No.         Part No.         Description           R150229         82-2190         Switch - Operator Presence           R750205         116-0035, 116-0038         Seat - Light Grey Deluxe w/Arms & Track Set           R750210         121-7595, 125-3107, 127-3305, 130-0801         Seat - Light Grey Deluxe w/Arms w/Suspension           Tech Note: INCL SUSPENSION & TRACK SET: | Part No.         Part No.         Description         Req           R150229         82-2190         Switch - Operator Presence         1           R750205         116-0035, 116-0038, 116-0038         Seat - Light Grey Deluxe w/Arms & Track Set         1           R750210         121-7595, 125-3107, 127-3305, 130-0801         Seat - Light Grey Deluxe w/Arms w/Suspension         1           Tech Note: INCL SUSPENSION & TRACK SET:           R109-9801         109-9801         Seat Track Set         1 |