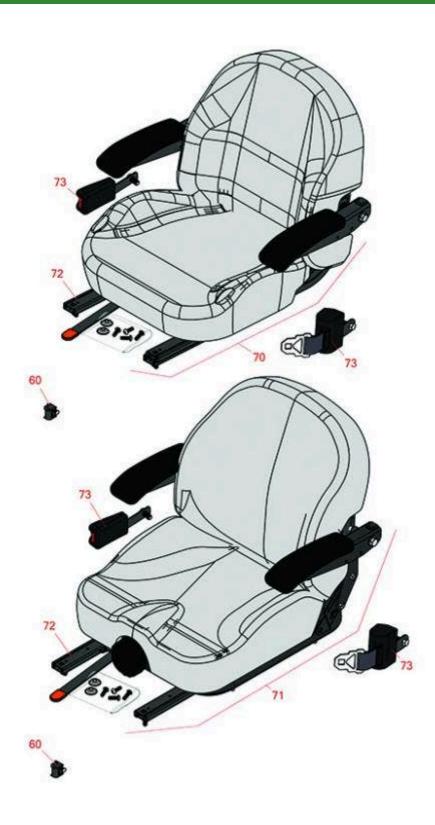

## **Replaces Toro Z Master Commerical** 3000 Parts

Zero Turn Mower with 60in Deck - Model 74956 Seat

|                                         | OEM                                             |                                                                                                                                                                                                                             | Qty                                                                                                                                                                                                                                                                                                                                                                                         | Order                                                                                                                                                                                                                                                                                                                                                                                                                                                                                                                 |
|-----------------------------------------|-------------------------------------------------|-----------------------------------------------------------------------------------------------------------------------------------------------------------------------------------------------------------------------------|---------------------------------------------------------------------------------------------------------------------------------------------------------------------------------------------------------------------------------------------------------------------------------------------------------------------------------------------------------------------------------------------|-----------------------------------------------------------------------------------------------------------------------------------------------------------------------------------------------------------------------------------------------------------------------------------------------------------------------------------------------------------------------------------------------------------------------------------------------------------------------------------------------------------------------|
| Part No.                                | Part No.                                        | Description                                                                                                                                                                                                                 | Req                                                                                                                                                                                                                                                                                                                                                                                         | Quantity                                                                                                                                                                                                                                                                                                                                                                                                                                                                                                              |
|                                         |                                                 |                                                                                                                                                                                                                             |                                                                                                                                                                                                                                                                                                                                                                                             |                                                                                                                                                                                                                                                                                                                                                                                                                                                                                                                       |
| R150229                                 | 82-2190                                         | Switch - Operator Presence                                                                                                                                                                                                  | 1                                                                                                                                                                                                                                                                                                                                                                                           |                                                                                                                                                                                                                                                                                                                                                                                                                                                                                                                       |
| R750205                                 | 116-0035,<br>116-0038                           | Seat - Light Grey Deluxe w/Arms & Track Set                                                                                                                                                                                 | 1                                                                                                                                                                                                                                                                                                                                                                                           |                                                                                                                                                                                                                                                                                                                                                                                                                                                                                                                       |
| R750210                                 | 121-7595,<br>125-3107,<br>127-3305,<br>130-0801 | Seat - Light Grey Deluxe w/Arms w/Suspension                                                                                                                                                                                | 1                                                                                                                                                                                                                                                                                                                                                                                           |                                                                                                                                                                                                                                                                                                                                                                                                                                                                                                                       |
| Tech Note: INCL SUSPENSION & TRACK SET: |                                                 |                                                                                                                                                                                                                             |                                                                                                                                                                                                                                                                                                                                                                                             |                                                                                                                                                                                                                                                                                                                                                                                                                                                                                                                       |
| R109-9801                               | 109-9801                                        | Seat Track Set                                                                                                                                                                                                              | 1                                                                                                                                                                                                                                                                                                                                                                                           |                                                                                                                                                                                                                                                                                                                                                                                                                                                                                                                       |
| R109-9805                               | 109-9805                                        | Seat Belt Kit                                                                                                                                                                                                               | 1                                                                                                                                                                                                                                                                                                                                                                                           |                                                                                                                                                                                                                                                                                                                                                                                                                                                                                                                       |
|                                         | R150229  R750205  R750210  Tech Note: In        | Part No.       Part No.         R150229       82-2190         R750205       116-0035, 116-0038         R750210       121-7595, 125-3107, 127-3305, 130-0801         Tech Note: INCL SUSPEN         R109-9801       109-9801 | Part No.         Part No.         Description           R150229         82-2190         Switch - Operator Presence           R750205         116-0035, 116-0038         Seat - Light Grey Deluxe w/Arms & Track Set           R750210         121-7595, 125-3107, 127-3305, 130-0801         Seat - Light Grey Deluxe w/Arms w/Suspension           Tech Note: INCL SUSPENSION & TRACK SET: | Part No.         Part No.         Description         Req           R150229         82-2190         Switch - Operator Presence         1           R750205         116-0035, 116-0038         Seat - Light Grey Deluxe w/Arms & Track Set         1           R750210         121-7595, 125-3107, 127-3305, 130-0801         Seat - Light Grey Deluxe w/Arms w/Suspension         1           Tech Note: INCL SUSPENSION & TRACK SET:         1           R109-9801         109-9801         Seat Track Set         1 |