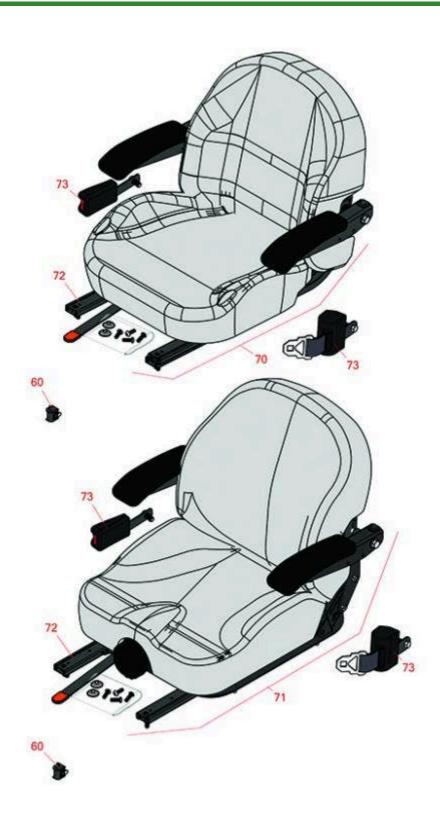

## **Replaces Toro Z Master Commerical 3000 Parts**

Zero Turn Mower with 60in Deck - Model 74958 Seat

| Item | R&R                                     | OEM                                             |                                              | Qty | Order    |
|------|-----------------------------------------|-------------------------------------------------|----------------------------------------------|-----|----------|
| No   | Part No.                                | Part No.                                        | Description                                  | Req | Quantity |
|      |                                         |                                                 |                                              |     |          |
| 60   | R150229                                 | 82-2190                                         | Switch - Operator Presence                   | 1   |          |
| 70   | R750205                                 | 116-0035,<br>116-0038                           | Seat - Light Grey Deluxe w/Arms & Track Set  | 1   |          |
| 71   | R750210                                 | 121-7595,<br>125-3107,<br>127-3305,<br>130-0801 | Seat - Light Grey Deluxe w/Arms w/Suspension | 1   |          |
|      | Tech Note: INCL SUSPENSION & TRACK SET: |                                                 |                                              |     |          |
| 72   | R109-9801                               | 109-9801                                        | Seat Track Set                               | 1   |          |
| 73   | R109-9805                               | 109-9805                                        | Seat Belt Kit                                | 1   |          |