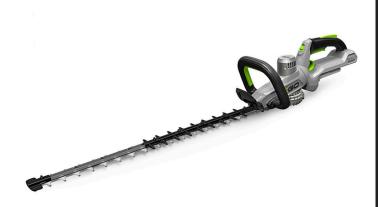

## Details

Designed for professionals, the commercial hedge trimmer is precision engineered to tackle the toughest hedges with ease. Powered by the petrolmatching commercial backpack battery, a single charge delivers impressive run times. While the smooth and quiet brushless motor and gearbox give you all the power you need without the vibration, fumes and noise of a petrol engine. The high-quality EGO blades are made from laser-cutsteel with diamond-ground edges to stay sharp longer than conventional blades. 25in Steel Blade.. Bare tool only.