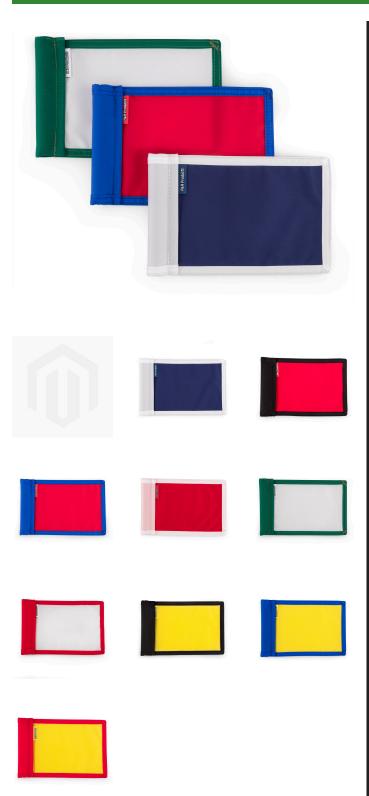

## Details

Manufactured in our own sewing facility in the USA to insure superior quality, the 6" x 8" practice green flags are available in a rainbow of vibrant colors. Excellent craftsmanship with double lock-stitch hems and bar-tacked corners for added strength. The durable 400 denier nylon provides extended life. Sold each, so you can order a set and spare!

### Options

Flag Color

Accent Color

Red Navy Blue White **Royal Blue** Yellow Gold Yellow Red Maroon White Silver Black Gold **Royal Blue Emerald Green** Navy Blue Charcoal Orange