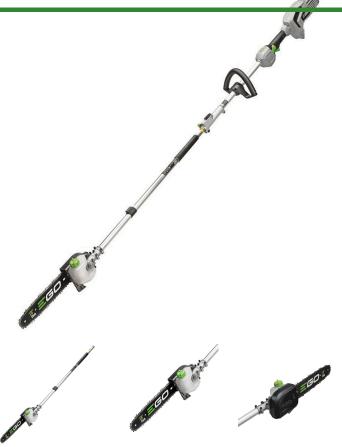

#### **Details**

The 10ft Pole Saw, Power Head attachment is part of the EGO Power+ Multi-Head System. The pole saw provides efficient cutting and limbing, while the automatic lubrication system lets you work until the job is done. The Micro-Lite Narrow-Kerf Cutting System features a narrow-kerf sprocket nose and double guard bars. The 31in. lightweight aluminum shaft delivers extended reach without adding a lot of weight. Bare Tool. Please note: This product is restricted from air freight, and will only be shipped ground freight

Please note: This product is considered either bulky or otherwise restricted from shipment by air, and will only be shipped ground freight.

- 10in Pole Saw for the EGO POWER+ Multi-Head System
- 31in Lightweight Aluminum Shaft
- Automatic Lubrication System
- Narrow-kerf Sprocket Nose and Double Guard Bars
- Water-Resistant Construction (lphr4)
- Bare Tool Only