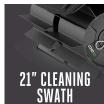

## **Details**

The Rubber Broom Attachment is a great addition to your EGO Power+Power Head for convenient cleaning or clearing of dirt, heavy debris or rocks on any surface. The 21 inch cleaning swath makes removing debris quick and easy compared to a broom. Designed specifically for the EGO Multi-Head System while offering the greatest quality and performance. When the job is done, simply detach for clean and convenient storage.

Please note: This product is restricted from air freight, and will only be shipped ground freight

- Tool Sweeping Surface 21 inches
- Tool Sweeping Surface 21 inches
- Designed to Clean Small and Large Surfaces
- Durable Rubber Sweeper for Optimal Performance
- Ideal for Rock and Heavy Debris
- Detachable Rubber Guard to Prevent Debris Build-up
- Tool-Free Rubber Broom Attachment for Multi-Head
- Detach for Clean and Easy Storage
- 10.6 in. Diameter