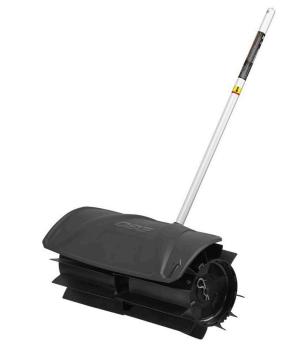

## **EGO 21in Multi-Head Rubber Broom Attachment**

REGRBA2100

## **Details**

The Rubber Broom Attachment is a great addition to your EGO Power+Power Head for convenient cleaning or clearing of dirt, heavy debris or rocks on any surface. The 21 inch cleaning swath makes removing debris quick and easy compared to a broom. Designed specifically for the EGO Multi-Head System while offering the greatest quality and performance. When the job is done, simply detach for clean and convenient storage.

Please note: This product is restricted from air freight, and will only be shipped ground freight

- Tool Sweeping Surface 21 inches
- Tool Sweeping Surface 21 inches
- Designed to Clean Small and Large Surfaces
- Durable Rubber Sweeper for Optimal Performance
- Ideal for Rock and Heavy Debris
- Detachable Rubber Guard to Prevent Debris Build-up
- Tool-Free Rubber Broom Attachment for Multi-Head
- Detach for Clean and Easy Storage
- 10.6 in. Diameter