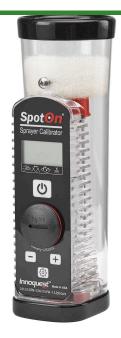

#### **Details**

The SpotOn SC-2 provides quick and accurate flow rate checking of individual sprayer nozzles. This model is best for flow rates below 2.25 GPM typical of herbicide and insecticide applications. Readings in about 10 seconds per tip. Simply enter your speed and nozzle spacing to automatically calculate and display tip flow rate in GPM, LPM, oz/min, tip wear in % and application rate in GPA/LPH. The SpotOn quickly finds worn spray nozzle tips and accurately measures true tip flow rate. Range 0.02 - 2.25 GPM (0.08 - 8.52 LPM). Liquid fertilizer.

- Measure True Tip Flow Rate 0.02 2.25 GPM
- Accuracy: +/-2% or 1 Digit
- Measures Flow Rate in GPM, LPM, oz/min
- Measures Tip Wear in %
- Measures Application Rate in GPA/LPH
- Readings in 10 Seconds
- Quickly Find Worn Spray Nozzle Tips
- Battery Included
- No Calculations or App Download Required
- Liquid Fertilizer Application