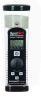

#### **Details**

The SpotOn SC-2 provides quick and accurate flow rate checking of individual sprayer nozzles. This model is best for flow rates below 2.25 GPM typical of herbicide and insecticide applications. Readings in about 10 seconds per tip. Simply enter your speed and nozzle spacing to automatically calculate and display tip flow rate in GPM, LPM, oz/min, tip wear in % and application rate in GPA/LPH. The SpotOn quickly finds worn spray nozzle tips and accurately measures true tip flow rate. Range 0.02 - 2.25 GPM (0.08 - 8.52 LPM). Liquid fertilizer.

- Measure True Tip Flow Rate 0.02 2.25 GPM
- Accuracy: +/-2% or 1 Digit
- Measures Flow Rate in GPM, LPM, oz/min
- Measures Tip Wear in %
- Measures Application Rate in GPA/LPH
- Readings in 10 Seconds
- Quickly Find Worn Spray Nozzle Tips
- Battery Included
- No Calculations or App Download Required
- Liquid Fertilizer Application