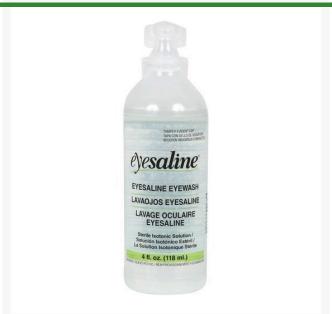

## **Eyesaline Personal Eyewash, 4 oz** R452

## **Details**

Carry this personal 4 oz. size bottle of Eyesaline Eyewash for emergencies in your toolbox, truck or golf cart for immediate eye or body flush. Meets ANSI standads. English/Spanish. 4 oz. Made in U.S.A.

- Portable and ready for use
- Excellent for flushing out pollen, dust, saw dust, smoke, and more
- pH balanced to match the human eye
- Easily remove tamper-resistant twist-off tab during an emergency
- Ideal for first aid kits
- Single-use sterile, sealed bottle
- English and Spanish instructions
- Made in U.S.A.