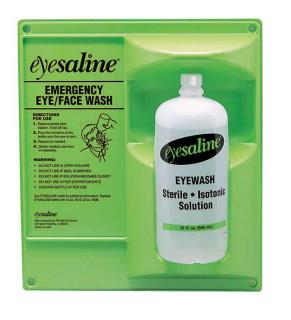

## Details

Wall stations provide immediate flushing for the eye and face with a sterile, buffered, isotonic, saline solution and 24 month product shelf life. Single dose bottles to help prevent cross contamination. May be used instantly with twist off tab - no seals to remove and no leaking caps. Molded grip strips for easier handling. Extended flow nozzles. Easily mounted. 32 oz Bottles. English/Spanish.

- Single dose bottles
- Extended flow nozzles
- Instruction in English and Spanish
- 32 oz bottles

Specifications Manufacturer

Sperian