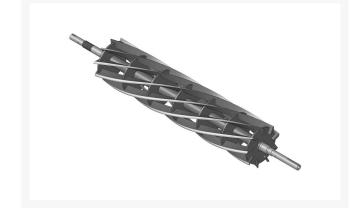

# **Reel - 9 Blade** R101500

#### Details

R&R Reel blades are manufactured from high carbon-boron alloy steel and then hardened to RC46-49 to match the temper of our bedknives and original equipment bedknives. All R&R Reels are cylindrically ground on bearing surfaces and then relief ground. Reels are then precision computer balanced for extended bearing and reel life. R&R Products Reels are guaranteed against defects in material and workmanship for the life of the reel under normal use.

- High Carbon-Boron Alloy Steel
- Cylindrically Ground on Bearing Surfaces
- Precision Computer Balanced