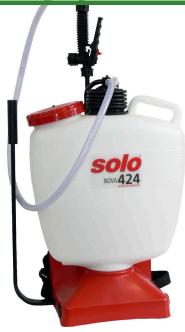

## Solo Internal Pump Backpack Sprayer - 4 gal

RSL424-NOVA

## **Details**

The 4-gallon Solo Nova 424 is ideal for basic spraying of fungicides, herbicides, insecticides and for approved plant protection chemicals. The internal piston pump system incorporates an effective mixing system by keeping the liquid in the tank constantly agitated. Features a 48in high-pressure hose, 28in unbreakable wand and shut-off valve assembly to provide excellent reach. The multi-pattern Speed Tip nozzle features jet stream, flat spray and full cone mist with just a turn of the dial. For reduced operator fatigue, the tank and base are designed to contour to your back and includes comfortable shoulder straps and carrying handle. 4 Gal.

- Internal Pump System with Agitation System
- Ideal for Basic Spraying and Approved Plant Protection Chemicals
- 28in Unbreakable Wand and Shut-off Valve Assembly
- 4 feet of High Pressure Hose
- Pump Leveer Position for Left or Right-hand Operation
- Contours to Your Back for Comfort
- Multi-pattern Spray Nozzle: Jet Stream, Flat Spray and Full Cone Mist
- 4 Gallon