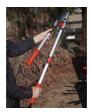

## Corona Extendable Duallink Bypass Loppers - 29.5in - 37.5in

RCSL4364

## **Details**

Get the job done faster and easier with longer reach, boosted power and reduced effort using the DualLINK extendable lopper with Comfort GEL grips. Enjoy maximum power cutting performance for limbs up to 1-3/4in. with a non-stick blade and large opening hook. Strong, trapezoid steel handles extend 29.5in to 37.5in. to make your reach easier and the job faster. The reduced handle opening makes the job easier with less work and more power. The ShockGUARD bumper system is designed to reduce shock and arm fatigue.

- Strong, trapezoid steel handles extend 29.5in to 37.5in
- Power SOURCE cutting action for limbs up to 1-3/4 in.
- Non-stick blade with large opening hook
- Extreme comfort grips
- ShockGUARD bumper system
- Reduced handle opening for less work and more power