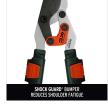

## **Details**

Get the job done faster and easier with longer reach, boosted power and reduced effort using the DualLINK extendable lopper with Comfort GEL grips. Enjoy maximum power cutting performance for limbs up to 1-3/4in. with a non-stick blade and large opening hook. Strong, trapezoid steel handles extend 29.5in to 37.5in. to make your reach easier and the job faster. The reduced handle opening makes the job easier with less work and more power. The ShockGUARD bumper system is designed to reduce shock and arm fatigue.

- Strong, trapezoid steel handles extend 29.5in to 37.5in
- Power SOURCE cutting action for limbs up to 1-3/4 in.
- Non-stick blade with large opening hook
- Extreme comfort grips
- ShockGUARD bumper system
- Reduced handle opening for less work and more power