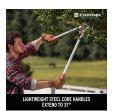

## **Details**

Get the job done faster and easier with longer reach, boosted power and reduced effort using the DualLINK extendable lopper with Comfort GEL grips. Enjoy maximum power cutting performance for limbs up to 1-3/4in. with a non-stick blade and large opening hook. Strong, trapezoid steel handles extend 29.5in to 37.5in. to make your reach easier and the job faster. The reduced handle opening makes the job easier with less work and more power. The ShockGUARD bumper system is designed to reduce shock and arm fatigue.

- Strong, trapezoid steel handles extend 29.5in to 37.5in
- Power SOURCE cutting action for limbs up to 1-3/4 in.
- Non-stick blade with large opening hook
- Extreme comfort grips
- ShockGUARD bumper system
- Reduced handle opening for less work and more power