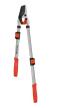

## Corona Extendable Duallink Bypass Loppers - 29.5in - 37.5in

RCSL4364

## **Details**

Get the job done faster and easier with longer reach, boosted power and reduced effort using the DualLINK extendable lopper with Comfort GEL grips. Enjoy maximum power cutting performance for limbs up to 1-3/4in. with a non-stick blade and large opening hook. Strong, trapezoid steel handles extend 29.5in to 37.5in. to make your reach easier and the job faster. The reduced handle opening makes the job easier with less work and more power. The ShockGUARD bumper system is designed to reduce shock and arm fatigue.

- Strong, trapezoid steel handles extend 29.5in to 37.5in
- Power SOURCE cutting action for limbs up to 1-3/4 in.
- Non-stick blade with large opening hook
- Extreme comfort grips
- ShockGUARD bumper system
- Reduced handle opening for less work and more power