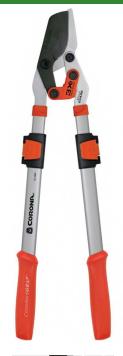

## Corona Extendable Duallink Bypass Loppers - 29.5in - 37.5in

RCSL4364

## **Details**

Get the job done faster and easier with longer reach, boosted power and reduced effort using the DualLINK extendable lopper with Comfort GEL grips. Enjoy maximum power cutting performance for limbs up to 1-3/4in. with a non-stick blade and large opening hook. Strong, trapezoid steel handles extend 29.5in to 37.5in. to make your reach easier and the job faster. The reduced handle opening makes the job easier with less work and more power. The ShockGUARD bumper system is designed to reduce shock and arm fatigue.

- Strong, trapezoid steel handles extend 29.5in to 37.5in
- Power SOURCE cutting action for limbs up to 1-3/4 in.
- Non-stick blade with large opening hook
- Extreme comfort grips
- ShockGUARD bumper system
- Reduced handle opening for less work and more power