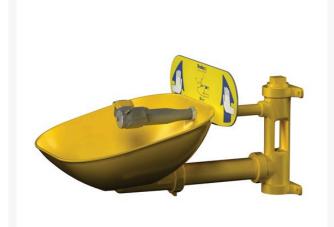

## Eyewash - Wall Mount Bowl

R487

## Details

Provide eye and face protection with a gentle rinse to remove hazardous materials. Durable 10" wallmount ABS yellow plastic bowl with twin chromeplated brass spray heads are easily activated by a highly visible push handle. Spray heads feature flow control and pop-off dust covers. Impact and chemical resistant. Heavy gauge aluminum wall brackets. Easy mount. Use indoors or outdoors. Fits 1/2" water supply. Rustproof. Safety sign and inspection tag. Meets ANSI Z358.1-2004 standards.

- Fits 1/2" water supply
- Safety sign and inspection tag
- Gentle rinse removes hazardous materials
- Heavy gauge aluminum mounting brackets