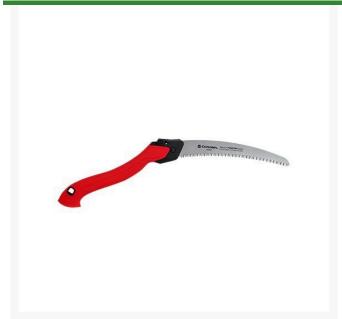

## Corona Razortooth Folding Saw - 10in

RCRS16150

## **Details**

This 10in folding saw with 3-sided razor teeth, is ideal for cutting 5in - 6in dia. small to medium branches. Removes significantly more material per pull stroke than conventional blades and features up to 6 teeth per inch with curved blade design for faster cutting. The impulse hardened teeth provide long service extending the life of the tool, season after season. The folding blade is curved, taperground and replaceable. This easy to latch blade prevents injury when not in use. 10in blade.

- 3-Sided Razor Teeth for Efficient Cutting
- Comfortable, Ergonomically Designed, Comfortable, Co-molded Handle
- 10in Blade Ideal for Cutting 5in 6in dia. Small to Medium Branches
- Curved Folding Blade, Taper Ground, Replaceable
- Up to 6 Teeth Per Inch and Curved Blade for Faster Cutting
- Cuts are Smoother and Quicker Than a Regular Saw
- 10in Blade