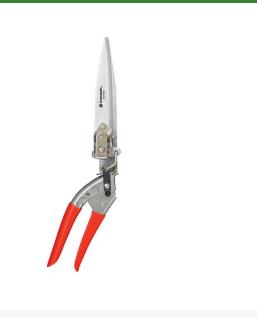

## Details

The versatile 3-position blade provides vertical for edging, horizontal for trimming and angled for hardto-reach areas. Designed with precision-ground, high-carbon steel blades and durable chrome plating. Easy to set thumb lock. 5-1/4in blade length.

- Versatile 3-position Blade Vertical for Edging, Horizontal for Trimming and Angled for Hard to Reach Areas
- Durable Chrome Plating
- Precision-ground, High-carbon Steel Blades
- Easy to Set Thumb Lock
- 5-1/4in Blade Length

## Specifications

Manufacturer Blade Material Dimensions Corona Steel 6-1/4in Blade